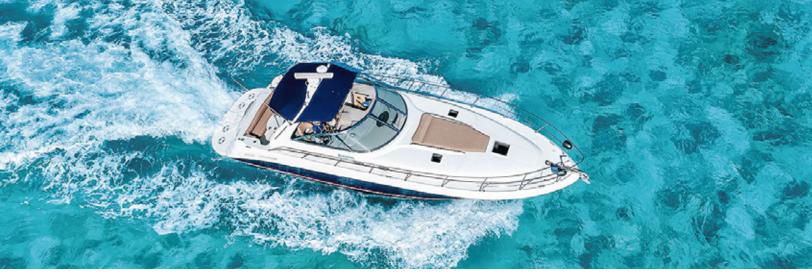

## 45FT **SEA RAY**

AT THE MOMENT

SPECS

Builder:

Year:

2002

Lenght:

45ft

Max guest:

 $\stackrel{\mathsf{A}}{\sim} 15$ 

Location:

Cozumel, Mex.

**FEATURES** 

2 Cabins

**Bow Sundeck** 

Aft Sundeck

Navigation system

Dock Fee Included

Tax included

1 Bathroom

Cockpit Area

Kitchen

A/C system

Sound system